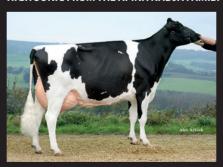

### **GYMNAST WITH GRZG 158 - READY TO FLUSH**

Extreme complete Gymnast with gRZG 158 - READY TO FLUSH, with a great pedigree Battlecry x VG-89 Sargeant (photo) out of the Jelykoe family.