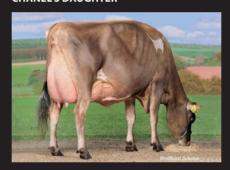

### **CHANEL'S DAUGHTER**

SHOW CALF from Joel with + 13 conformation, directly from Stakkehaven Cavalia Chanel EX-94! Type and INDEX from EX-94 x EX-94 x EX-90 x Jiff Little Minnie EX-96!