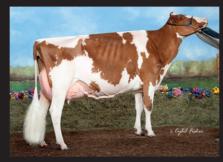

### **GYMNAST WITH GRZG 158 - READY TO FLUSH**

Extreme complete Gymnast with gRZG 158 - READY TO FLUSH, with a great pedigree Battlecry x VG-89 Sargeant (photo) out of the Jelykoe family.