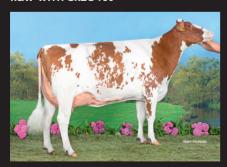

### **R&W WITH GRZG 160**

Very complete red Pace with gRZG 160, faultless index for all traits. From Battlecry x Wilder Brekem K22 Red VG-86 (photo).