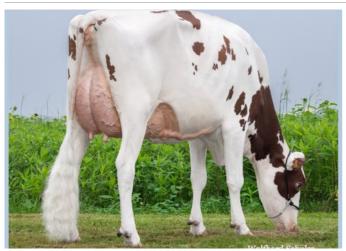

## LOT: 853 - 4 EMBRYOS AOT HEATWAVE P-RED [SEXED] X WILT

LOT: 853

4 EMBRYOS AOT HEATWAVE P-RED [SEXED] X WILT ALICE-**RED** 

4 embryos

**AOT HEATWAVE P RED** 

REDEYE-P x SWINGMAN RED x SALVATORE

Q WILT ALICE-RED

## WILT ALICE-RED DE 365176256 DOB 22-04-2023

Wilt Aria Red

Ms Farnear Adler Arvis Argovia EX-91

Ms Apples Aria RC EX-92

Farnear-Tbr Aria Adler EX-96

KHW Regiment Apple-Red EX-96

Star Red x VG-87 Ronald RC x VG-85 Doppler RC x EX-91 Arvis\*Rc x EX-96 McCutchen x EX-92 Destry RDC x EX-96 Regiment x EX-95 Durham x EX-93 Prelude x EX-95 Durham x EX-95 94 Jubilant RF