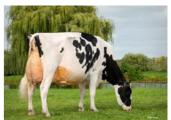

## LOT: 853 - 4 EMBRYOS AOT HEATWAVE P-RED [SEXED] X WILT

LOT: 853

4 EMBRYOS AOT HEATWAVE P-RED [SEXED] X WILT ALICE-**RED** 

4 embryos

**AOT HEATWAVE P RED** 

REDEYE-P x SWINGMAN RED x SALVATORE

Q WILT ALICE-RED

STAR RED x RONALD RC x DOPPLER RC

This pedigree includes big, world-famous names: Alice descends via none other than Farnear-Tbr Aria Adler EX-96 (All-American Lifetime Production Cow 2021 & Class winner Production Cow WDE 2021) from the world's most desirable red-and-white cow: KHW Regiment Apple-Red EX-96 - Grand Champion WDE 2011.

Donor Wilt Alice-Red is sired by NH Star Red (Rubels-Red x Apprentice RDC) and is backed by no less than 11 generations VG/EX! Her dam raised her score to VG-87 (VG-89 MS) in her second lactation.

Alice's great-granddam Arvis Argovia Red EX-91, was exported to Europe as an embryo. As a heifer she won several shows and successfully competed at the Swiss Expo in 2019 where she became 4th in her class. She is also the full sister of the well-known conformation sire Farnear Altitude-Red!