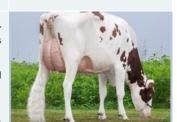

## LOT: 853 - 4 EMBRYOS AOT HEATWAVE P-RED [SEXED] X WILT

LOT: 853

4 EMBRYOS AOT HEATWAVE P-RED [SEXED] X WILT ALICE-**RED** 

4 embryos

**AOT HEATWAVE P RED** 

REDEYE-P x SWINGMAN RED x SALVATORE

Q WILT ALICE-RED

## WILT ALICE-RED DE 365176256 DOB 22-04-2023

Wilt Aria Red

Ms Farnear Adler Arvis Argovia EX-91

Ms Apples Aria RC EX-92

Farnear-Tbr Aria Adler EX-96

KHW Regiment Apple-Red EX-96

Star Red x VG-87 Ronald RC x VG-85 Doppler RC x EX-91 Arvis\*Rc x EX-96 McCutchen x EX-92 Destry RDC x EX-96 Regiment x EX-95 Durham x EX-93 Prelude x EX-95 Durham x EX-95 94 Jubilant RF