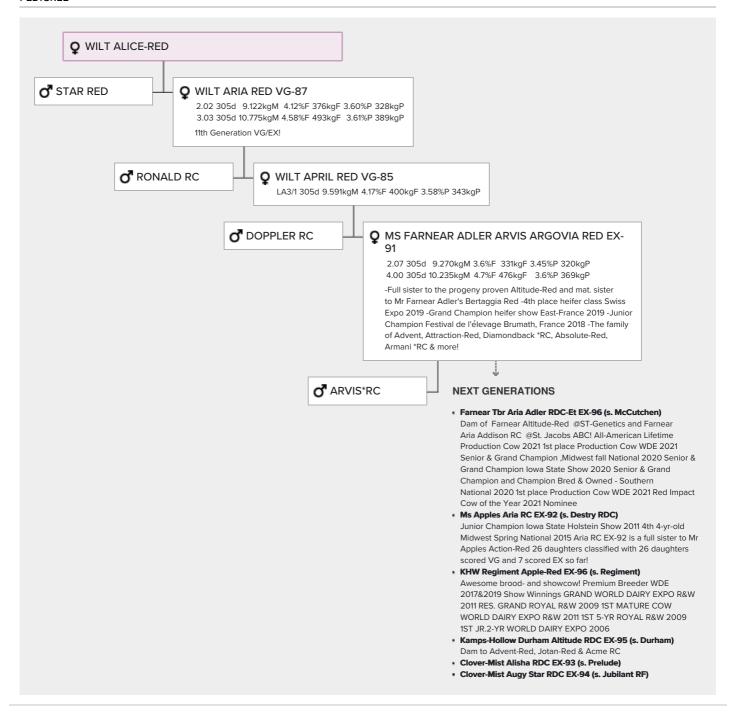

## WILT ALICE-RED DE 365176256 DOB 22-04-2023

Wilt Aria Red

Ms Farnear Adler Arvis Argovia EX-91

Ms Apples Aria RC EX-92

Farnear-Tbr Aria Adler EX-96

KHW Regiment Apple-Red EX-96

Star Red x VG-87 Ronald RC x VG-85 Doppler RC x EX-91 Arvis\*Rc x EX-96 McCutchen x EX-92 Destry RDC x EX-96 Regiment x EX-95 Durham x EX-93 Prelude x EX-95 Durham x EX-95 94 Jubilant RF

Donor Wilt Alice-Red is sired by NH Star Red (Rubels-Red x Apprentice RDC) and is backed by no less than 11 generations VG/EX! Her dam raised her score to VG-87 (VG-89 MS) in her second lactation.

Alice's great-granddam Arvis Argovia Red EX-91, was exported to Europe as an embryo. As a heifer she won several shows and successfully competed at the Swiss Expo in 2019 where she became 4th in her class. She is also the full sister of the well-known conformation sire Farnear Altitude-Red!