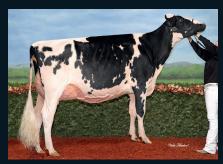

#### RC MISSION P WITH +161 GRZG

Interesting opportunity: RDC Mission P from a VG 85 Commander (picture) x VG 86 Numero Uno x Tirsvad BT Noma with +161 GRZG and outstanding type proof. Her fullbrother is going to Al.