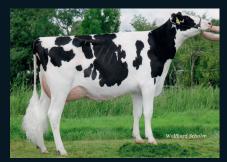

#### +3,46 PTAT FROM THE ADEENS

Beautiful and early O'Connors Classic – heifer from VG 86 Doorman (picture) x EX 90 Atwood x Kingstead Chief Adeen EX 94 with +3,46