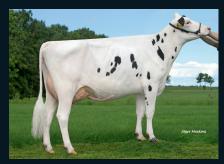

#### +2748 GTPI AND +163 GRZG

Koepon Topshot Ruby 7 - from the Regeniafamily - is one of the highest heifers regarding GPTI and GRZG in Europe and for sale! (Picture: 3rd dam Koepon Bkm Regenia VG 86)