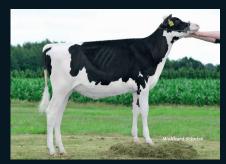

#### RC MISSION P WITH +161 GRZG

Interesting opportunity: RDC Mission P from a VG 85 Commander (picture) x VG 86 Numero Uno x Tirsvad BT Noma with +161 GRZG and outstanding type proof. Her fullbrother is going to Al.