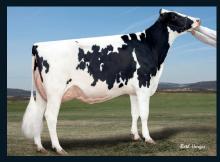

# LOCKET'S FULLSISTER

Great opportunity! This fullsister of Walkerbrae Doorman Locket VG 89 (picture) is for sale: Doorman x EX 94 Goldwyn x VG 88 Zenith x Gloryland Lana Rae EX 94