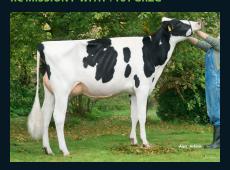

#### +3,46 PTAT FROM THE ADEENS

Beautiful and early O'Connors Classic – heifer from VG 86 Doorman (picture) x EX 90 Atwood x Kingstead Chief Adeen EX 94 with +3,46