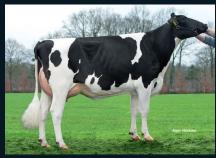

# LOCKET'S FULLSISTER

Great opportunity! This fullsister of Walkerbrae Doorman Locket VG 89 (picture) is for sale: Doorman x EX 94 Goldwyn x VG 88 Zenith x Gloryland Lana Rae EX 94