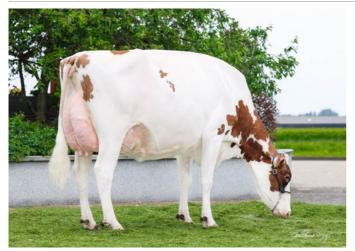

## WILT ALICE-RED DE 365176256 DOB 22-04-2023

Ms Farnear Adler Arvis Argovia

Farnear-Tbr Aria Adler EX-96

Kamps-Hollow Durham Altitude EX-95

Ms Apples Aria RC EX-92

KHW Regiment Apple-Red EX-96

Star Red x VG-86 Ronald RC x VG-85 Doppler RC x EX-91 Arvis\*Rc x EX-96 McCutchen x EX-92 Destry RDC x EX-96 Regiment x EX-95 Durham x EX-93 Prelude x EX-94 Jubilant RF