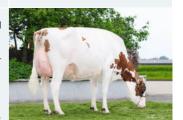

## LOT: 802 - 4 EMBRYOS HELLENDER BRANDY P RED [SEXED] X \

LOT: 802

4 EMBRYOS HELLENDER BRANDY P RED [SEXED] X WILT ALICE-RED

4 embryos

ď

HELLENDER BRANDY P RED RONALD RC x POWER x LADD P Q WILT ALICE-RED

STAR RED x RONALD RC x DOPPLER RC

Flushed with the Swiss bull <u>Hellender Brandy P Red</u> (sexed). His dam is the very well-known show cow Hellender Power Baileys EX-93 - Red Holstein Reserve Grand Champion @Swiss Red Night 2023. As a 2-yr-old she got a massive first score, namely VG-86. Brandy P Red gives impressive udders, optimal rump angle, tremendous feet & legs, high fat + protein and high health traits.