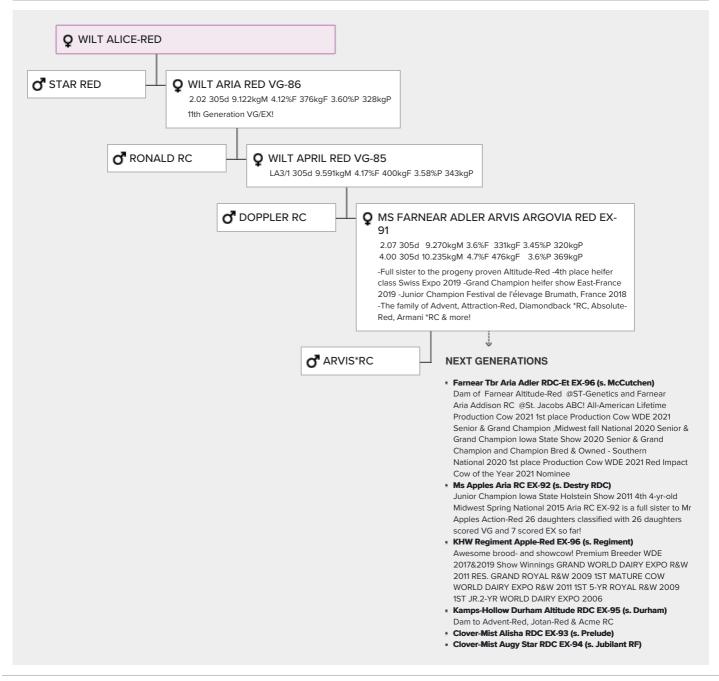

Donor Wilt Alice-Red is sired by NH Star Red (Rubels-Red x Apprentice RDC) and is backed by no less than 11 generations VG/EX!

This pedigree includes big, world-famous names: Alice descends via none other than Farnear-Tbr Aria Adler EX-96 EX-96 (All-American Lifetime Production Cow 2021 & Class winner Production Cow WDE 2021) from the world's most desirable red-and-white cow: KHW Regiment Apple-Red EX-96 - Grand Champion WDE 2011.

Alice's great-granddam Arvis Argovia Red EX-91, was exported to Europe as an embryo. As a heifer she won several shows and successfully competed at the Swiss Expo in 2019 where she became 4th in her class. She is also the full sister of the well-known conformation sire Farnear Altitude-Red!

## WILT ALICE-RED DE 365176256 DOB 22-04-2023

Ms Farnear Adler Arvis Argovia

Farnear-Tbr Aria Adler EX-96

Kamps-Hollow Durham Altitude EX-95

Ms Apples Aria RC EX-92

KHW Regiment Apple-Red EX-96

Star Red x VG-86 Ronald RC x VG-85 Doppler RC x EX-91 Arvis\*Rc x EX-96 McCutchen x EX-92 Destry RDC x EX-96 Regiment x EX-95 Durham x EX-93 Prelude x EX-94 Jubilant RF